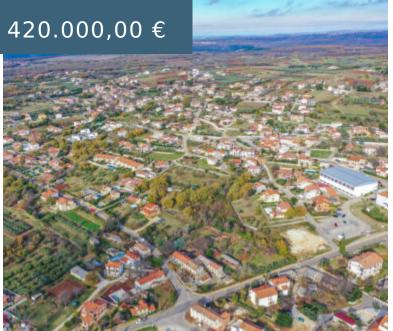

## **FAMILY HOUSE IN A GREAT LOCATION! ID 1085**

https://concept-porec.com/en/

Family house for sale, semi-detached, with a land area of 2,960 m2, Kaštelir-Labinci. The existing house and auxiliary facilities are fully legalized, connected to the sewage network, water supply, electricity and telephone network. It is located in an excellent location, where according to the Spatial Plan it is possible to...