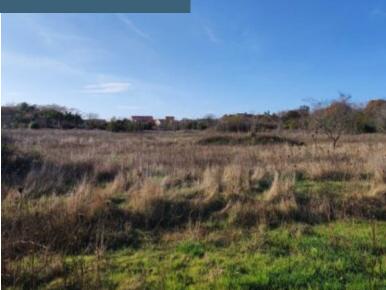

# 320.000,00 €

Agricultural land-pasture of 5833 m2 for sale in a prime location near shopping centers in the City of Rovinj. The access road is located next to the land, and the necessary infrastructure - electricity and water are located near the land. The land is located in the M1 zone (construction...

#### **BASIC FACTS**

**Lot size:** 5833 m<sup>2</sup>

**ID:** 3042

Agency commission: 3% + VAT