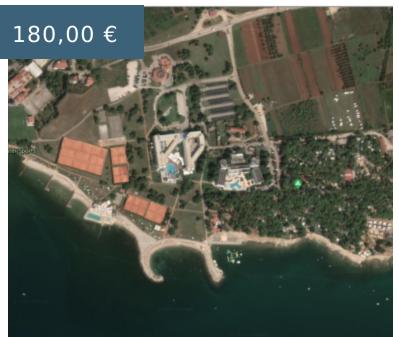

## **NOVIGRAD BUILDING LAND ONLY 0.5 KM FROM THE SEA!! ID 3003**

Exclusive location, Novigrad building land only 0.5 km from the sea! Asphalt road to the plots. Infrastructure nearby. For sale more cp, size: 722m2 793m2 989m2 1013m2 1046m2 1128m2 Dear clients, it is possible to view real estate only with a signed record of real estate viewing, which is the...