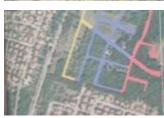

## LAND POREČ FINIDA-ŠPADIĆI! ID 3049

https://concept-porec.com/en/

Poreč - Finida - 835 m2 building plot, residential or multiapartment construction of up to 5 residential units. We are selling a private building plot of 835 m2 in the newly established settlement of Finida-Špadići, in Poreč itself, an attractive location 700 m from the sea, 1 km from the...

- Land
- 835 m<sup>2</sup>

## **BASIC FACTS**

Lot size: 835 m<sup>2</sup> **Area:** 835 m<sup>2</sup>

**ID:** 3049 Agency commission: 3%+VAT

Phone: +385 (0)52-452-211

Email: info@concept-porec.com

Address: Concept d.o.o. | Lošinjska 7 | HR-52440 Poreč