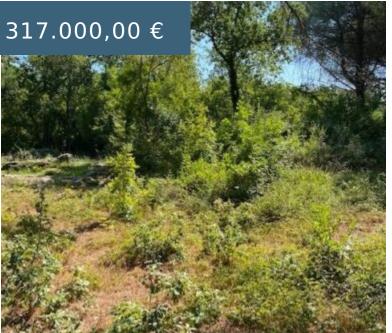

## LAND POREČ FINIDA-ŠPADIĆI! ID 3049

https://concept-porec.com/en/

Poreč - Finida - 835 m2 building plot, residential or multiapartment construction of up to 5 residential units. We are selling a private building plot of 835 m2 in the newly established settlement of Finida-Špadići, in Poreč itself, an attractive location 700 m from the sea, 1 km from the...