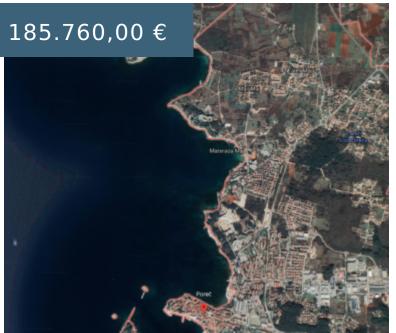

## LAND 350M FROM THE SEA FOR TOURIST **PURPOSES! ID 3039**

Building land of 1032 m2, catering and tourist purposes at only 350m from the sea! Contact us for more information! Dear clients, it is possible to view real estate only with a signed record of real estate viewing, which is the basis for further actions related to the purchase and...

## **BASIC FACTS**

Lot size: 1032 m<sup>2</sup> **ID:** 3039

**Agency commission:** 3% + VAT

Phone: +385 (0)52-452-211

Email: info@concept-porec.com

Address: Concept d.o.o. | Lošinjska 7 | HR-52440 Poreč