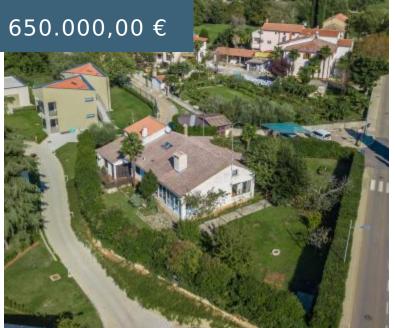

## **HOUSE IN POREČ, EXCLUSIVE LOCATION! ID 1005**

https://concept-porec.com/en/

Porec - detached house 300 m from the sea and 1 km from Porec, nearby shops, bakeries, restaurants, sports and recreation center, tennis courts, hotels and playgrounds for children. Total House area 343 m2 (ground floor 242 m2 and attic 101 m2) The house has 2 residential functional units of...

## **BASIC FACTS**

**Bedrooms:** 4

Floors: 2

Lot size: 1102 m<sup>2</sup>

**ID:** 1005

**Bathrooms:** 4

**Area:** 343 m<sup>2</sup>

Year built: 1970