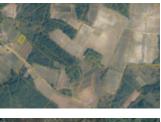

# **BUILDING LAND WITH A VIEW OF CENTRAL ISTRIA!** ID3040

https://concept-porec.com/en/

# 215.000,00 €

Building land for sale on the outskirts of the village with an open view of beautiful central Istria, Motovun and Učka. Three building plots, each with agricultural land. 1. 693 m2 of construction + 915 m2 of agricultural land, total: 1,608 m2 2. 624 m2 of construction + 1128 m2...

### **BASIC FACTS**

**Lot size:** 5172 m<sup>2</sup>

ID: 3040

Agency commission: 3% + VAT