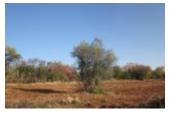

# 165,00€

Tar-Vabriga, building plot of 8350 m2 with an access road of 97 m2, which is included in the total area of the land. The future road, which will divide the land into western and eastern parts, is in the drawing stage and registration in the cadastre. The land is west...

- Land
- 8350 m<sup>2</sup>

#### **BASIC FACTS**

**Area:** 8350 m<sup>2</sup>

ID: 3015

**Lot size:** 8350 m<sup>2</sup>

Agency commission: 3% + VAT