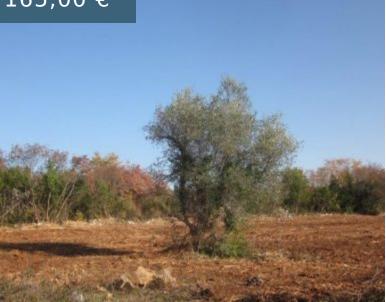

# 165,00€

Tar-Vabriga, building plot of 8350 m2 with an access road of 97 m2, which is included in the total area of the land. The future road, which will divide the land into western and eastern parts, is in the drawing stage and registration in the cadastre. The land is west...

- Land
- 8350 m<sup>2</sup>

#### **BASIC FACTS**

**Area:** 8350 m<sup>2</sup>

ID: 3015

**Lot size:** 8350 m<sup>2</sup>

Agency commission: 3% + VAT