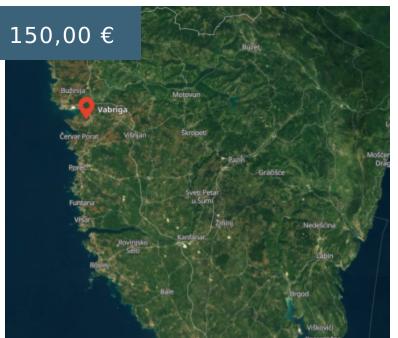

## **BUILDING LAND VABRIGA 200M FROM THE SEA! ID3011**

https://concept-porec.com/en/

Building Land with a total area of 1500m2, only 200m from the sea. Infrastructure nearby. Purpose: T2 tourist Dear clients, it is possible to view real estate only with a signed record of real estate viewing, which is the basis for further actions related to the purchase and sale and...