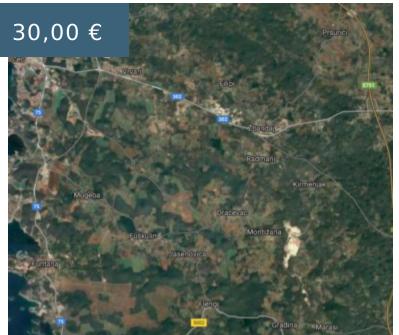

## **BUILDING LAND INDUSTRIAL ZONE 15366M2, ID3019**

https://concept-porec.com/en/

Building land in the industrial zone with a total area of 15,366m2 along the main road, only 8km away from Porec. Dear clients, it is possible to view real estate only with a signed record of real estate viewing, which is the basis for further actions related to the purchase...

- Land
- 15366 m<sup>2</sup>