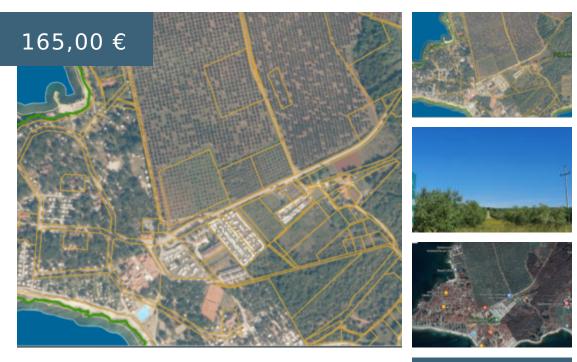

## **BUILDING LAND FOR TOURIST PURPOSES ID3024**

https://concept-porec.com/en/

Building land only 300m from the sea which is located in zone T1 (tourist purpose), total area 4345m2. The land borders wth the campsite. Dear clients, it is possible to view real estate only with a signed record of real estate viewing, which is the basis for further actions related...

- Land
- 4345 m<sup>2</sup>

## **BASIC FACTS**

**Area:** 4345 m<sup>2</sup>

Lot size: 4345 m<sup>2</sup>