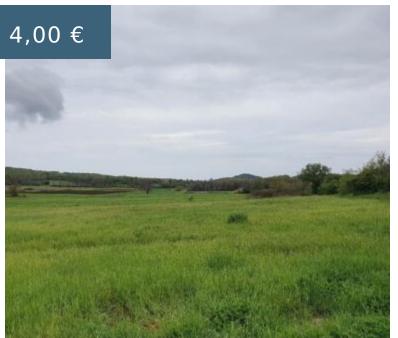

## AGRICULTURAL LAND, POREČ 5KM, ID3021

https://concept-porec.com/en/

More agricultural plots; 6453m2, 4561m2 and 3514m2 ideal for agriculture. Dear clients, it is possible to view real estate only with a signed record of real estate viewing, which is the basis for further actions related to the purchase and sale and for charging the commission, all in accordance with...

- Land
- 6453 m<sup>2</sup>